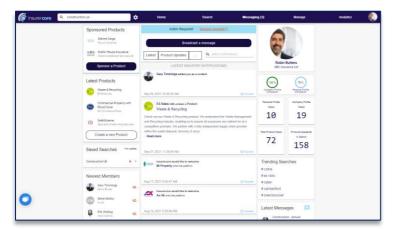

#### Dashboard

**Insurercore Dashboard** gives you a snapshot of what's going on, including our Insurercore Notification Feed where you can keep up to date with all market news and Product updates.