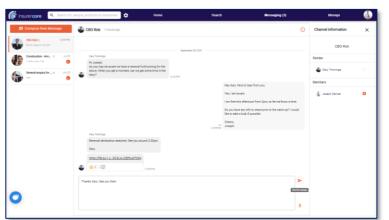

### > Instant Messaging

**Our Instant Messaging** allows you to share your enquiry, including documentation, to anyone on the platform. You can also send Group Messages to your Bespoke Contact Groups.