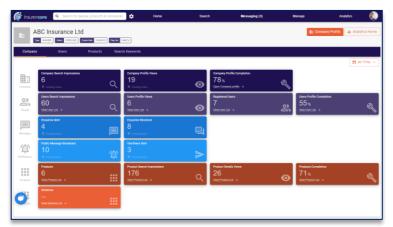

## **>** Analytics

Access your Analytics dashboard and delve into who has been checking out your People and Products.